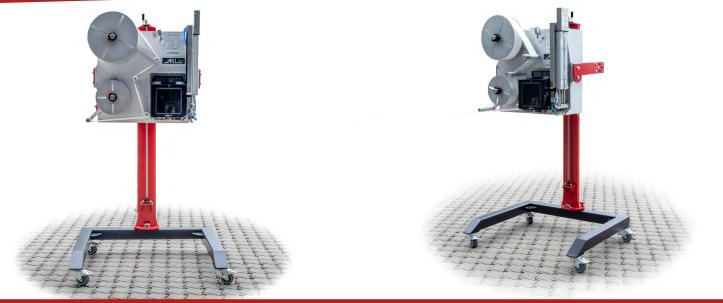

## Label Application System redtagger T-200

## We offer solutions specifically tailored for your requirements

This is established through our reliable technology in a balanced price-performance ratio.

T-200 systems are easily integratable in various systems and devices.

Our designs are capable of performing well with small and large labels as well as delivering enough throughput for even high-perfomance applications.

Labelling can be achieved on any side of a product. We strive for maximum versatility combined with easy maintenance and long operating times. This is achieved through our modular construction of all pieces in the system.