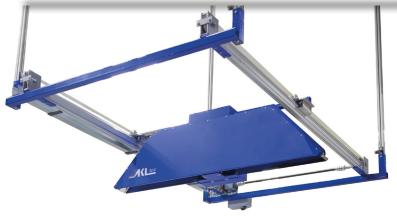

# Lightweight entry into freight dimensioning

- Measurement of freight with a size of up to 195 x 150 cm
- Affordable system for the measurement of any type of freight
- Field-tested and reliable APACHE laser measurement without limitations concerning object color and shape
- 1 laser scanner attached to a motorized measuring beam detects the object
- Optional camera for a photographic representation available
- The object is placed underneath the measuring zone and the measurement is triggered by the scan of a barcode or manually
- Transfer of the acquired data to the customers data base length, width, height, photo and weight are handed off to your system through defined interfaces
- The detection of under declared freight leads to a guick amortization of your investment

#### **Product Dimensions**

The dimensions depend on the mount of choice (ceiling)

# Measuring Area\*

195 cm x 150 cm x 260 cm