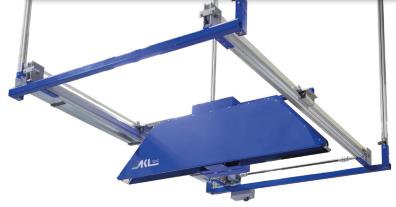

# Lightweight entry into freight dimensioning

- Measurement of freight with a size of up to 195 x 150 cm
- Affordable system for the measurement of any type of freight
- Field-tested and reliable APACHE laser measurement without limitations concerning object color and shape
- 1 laser scanner attached to a motorized measuring beam detects the object
- Optional camera for a photographic representation available
- The object is placed underneath the measuring zone and the measurement is triggered by the scan of a barcode or manually
- Transfer of the acquired data to the customers data base length, width, height, photo and weight are handed off to your system through defined interfaces
- The detection of under declared freight leads to a guick amortization of your investment

#### **Product Dimensions**

The dimensions depend on the mount of choice (ceiling)

# Measuring Area\*

195 cm x 150 cm x 260 cm